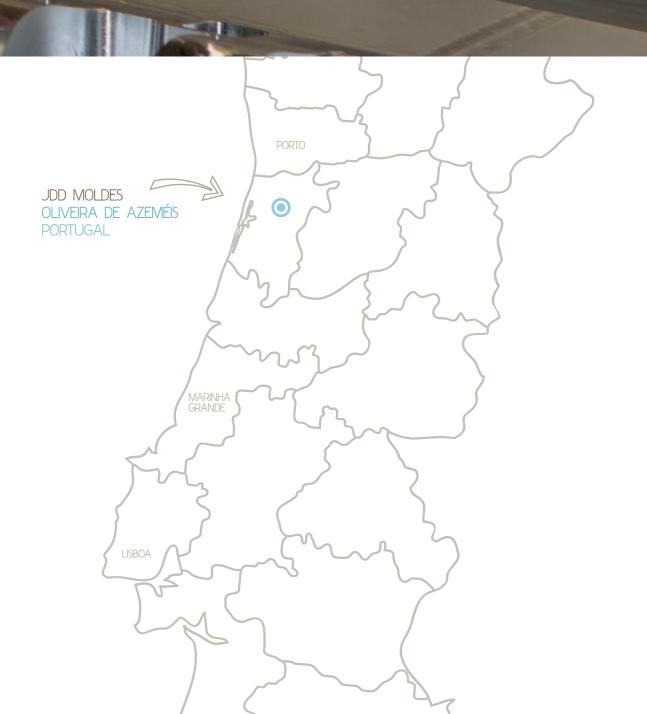

### LOCATION & CONTACTS

JDD-MOLDES

Moldes para a Indústria de Plásticos, Lda. P.O. BOX 216 - Zona Industrial 3721-502 Oliveira de Azeméis PORTUGAL

GPS: N 40 50.833 | W 8 29.015

Phone: +351 256661340 Fax: +351 256661349