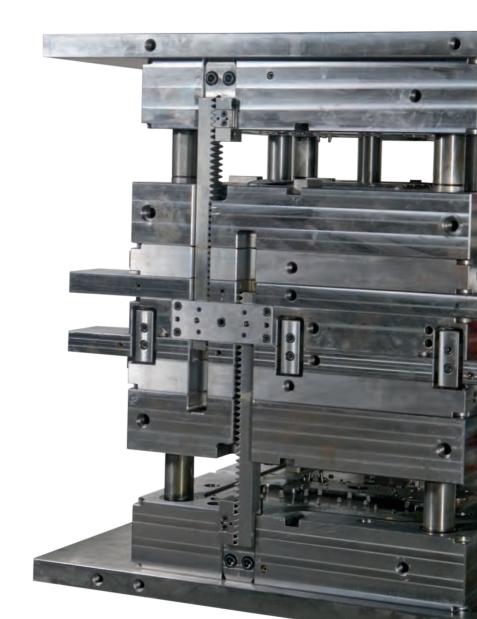

## OUR PRODUCTION CENTRE

Our production centre has the capacity to produce moulds up to 20t with resort in processes of CNC machines, electro erosion through penetration and through wire, CNC drilling and mould assembly.

We believe that, with our manufacturing process we can respect the time limit of production, agreed with our client, with the quality and the required tolerance dimensional.

MOULDS UP TO 201.

ELECTROEROSION