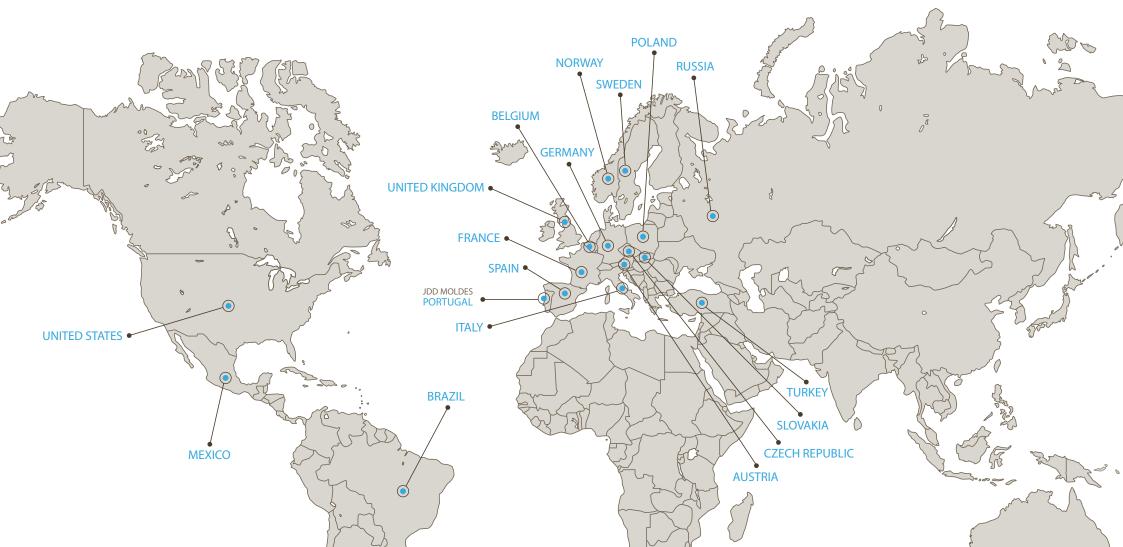

DS UP TO 201.















ELECTROEROSION

DRILLING PRODUCTION ASSEMBLY

MACHINING



### DIMENSIONAL

After the mould-test in our department for dimensional control, we provide the study of dimensional control of the plastic part and the mould to respect the required tolerances of the client.

### COMPANY

We are a certified company by the norm ISO 9001:2008 by the certification company IQNET.







## TRYOUTS PLAST

Inovplast is our injection department, specialized in the tryouts and pre-series of the plastic parts our clients.

With our Krauss Maffei injection machines we are able to make internal try-out up to 1150T in full automatic with Handling Robot.

At our try-out center we make the Final acceptance of the mould with 24Hours full automatic production.





#### MAIN MARKETS





### LOCATION & CONTACTS

JDD-MOLDES

Moldes para a Indústria de Plásticos, Lda. P.O. BOX 216 - Zona Industrial 3721-502 Oliveira de Azeméis PORTUGAL

GPS: N 40 50.833 | W 8 29.015

Phone: +351 256661340 Fax: +351 256661349

E-mail: comercial@jddmoldes.pt Website: www.jddmoldes.pt