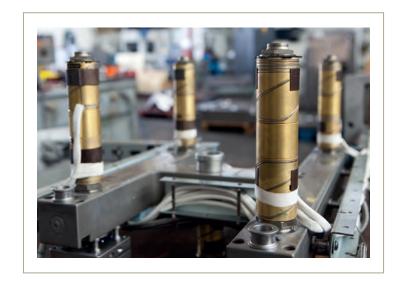

## OUR PRODUCTION CENTRE

Our production centre has the capacity to produce moulds up to 20t with resort in processes of CNC machines, electro erosion through penetration and through wire, CNC drilling and mould assembly.

We believe that, with our manufacturing process we can respect the time limit of production, agreed with our client, with the quality and the required tolerance dimensional.

MOULDS UP TO 201.

ELECTROEROSION

DRILLING PRODUCTION ASSEMBLY

MACHINING